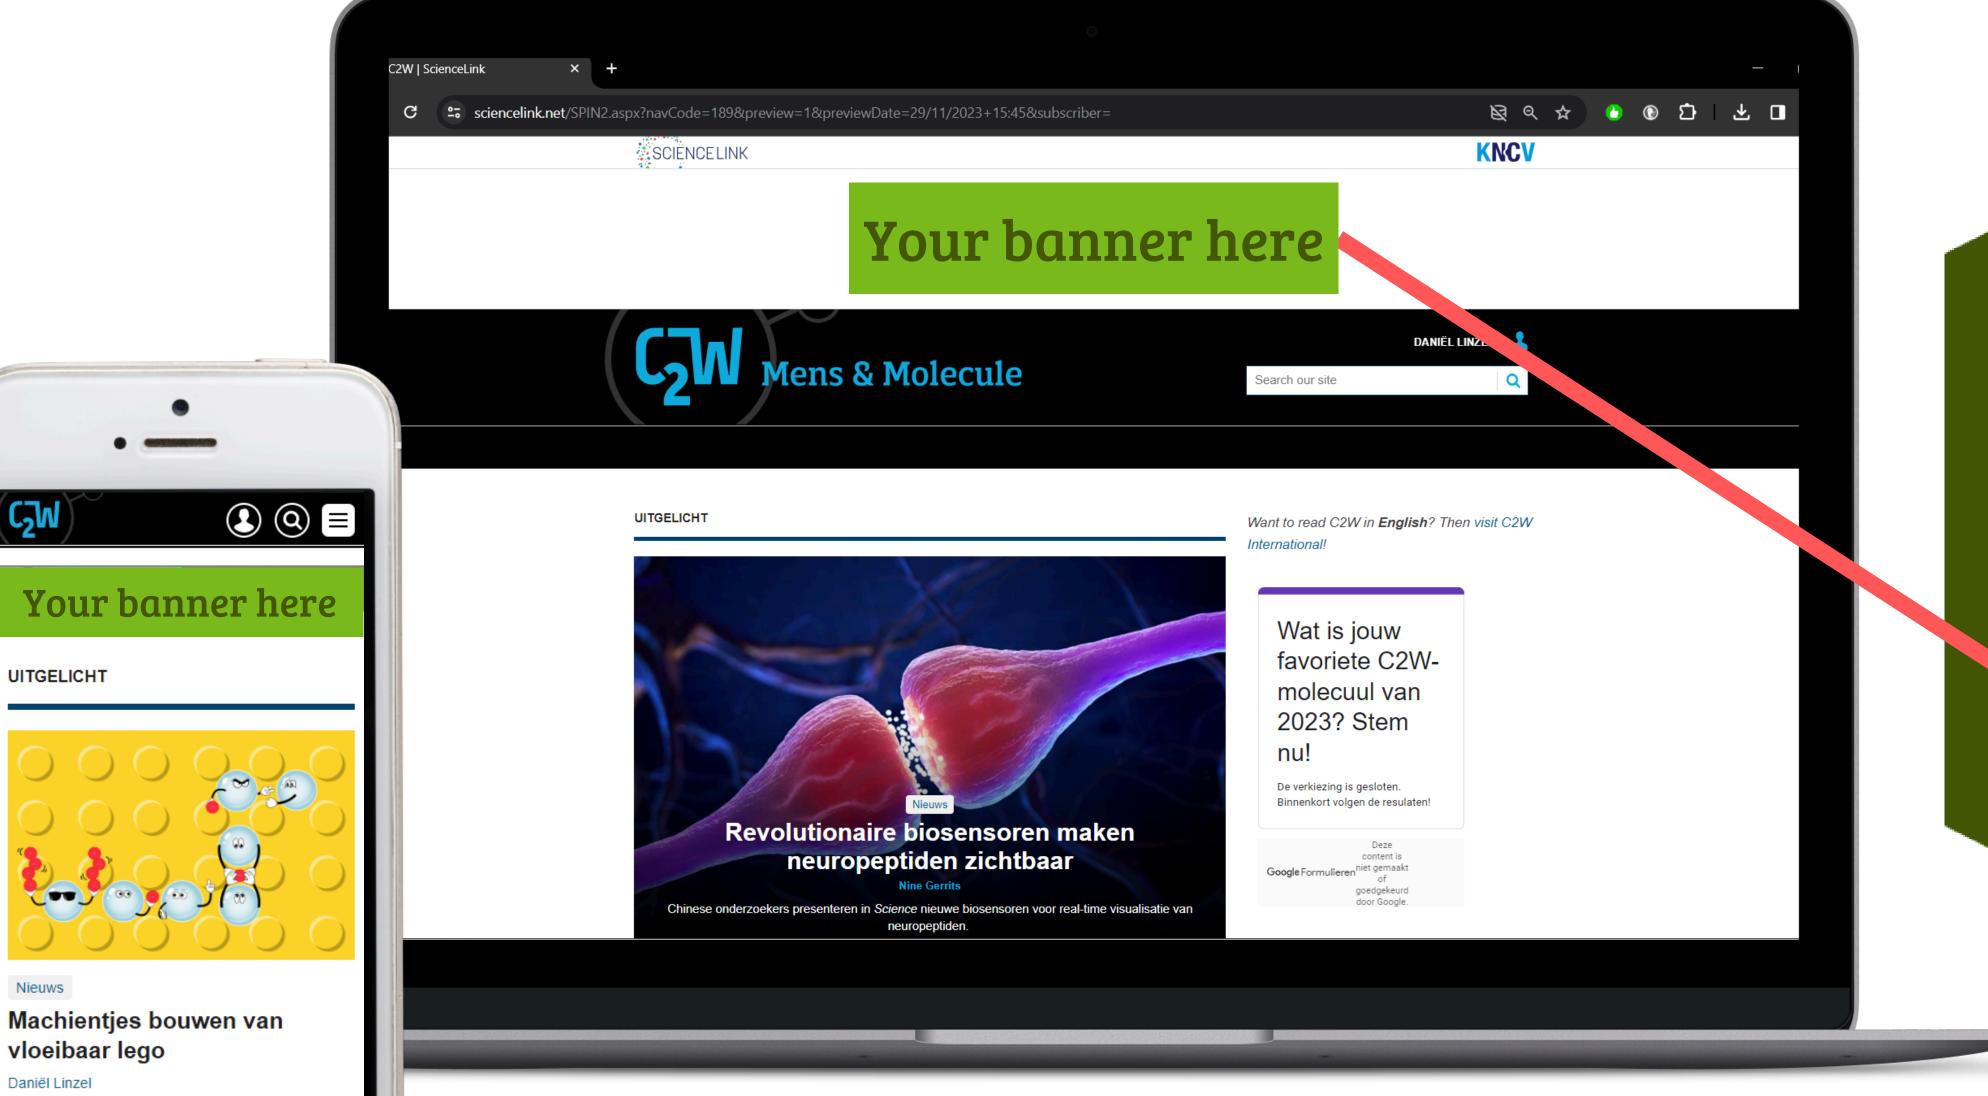

### Your banner here

here

Nieuwste

Meest gelezen

Medium rectangle
Rectangle on desktop in the right-hand column and on mobile between the articles
Period: 1 month
Format: 300x250 px

Price: € 700

+url