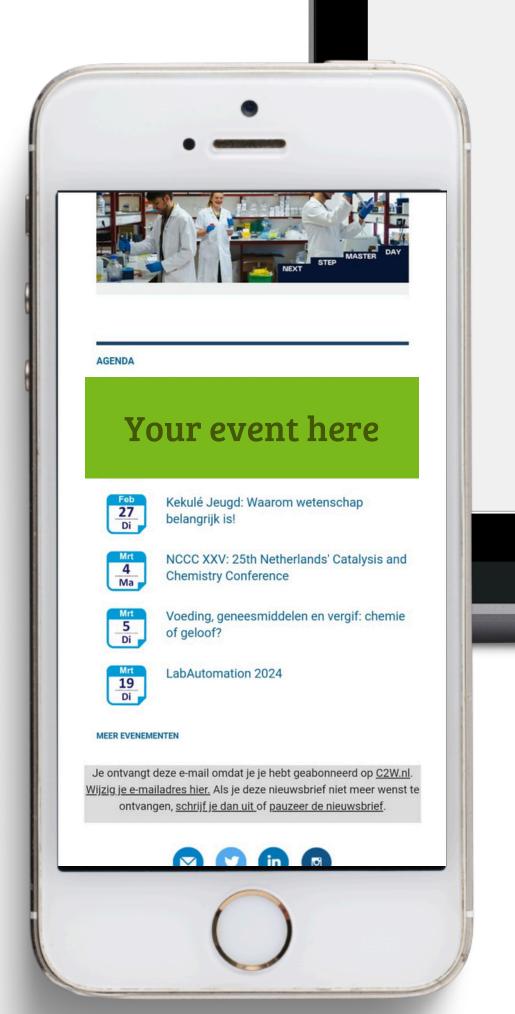

## Events

You can promote an event in the calendar.

The next 3-5 events are shown on the homepage and in our newsletter.

Price: € 700

Event
specifications
Max 100 words
including event name,
intro, url, event date,
location and
organiser

Event item
The calendar on the home page links to a short article about the event, with a picture, link, venue and organiser. This material is required for a place in the calendar

Sponsor the events calendar with a full banner above the calendar.

Format: 420x50 pixels

DAS

AGENDA

### Your event here

Topologische materialen

Chocolade: de chemie achter de smaak

Next Step Master Day 2024

## Events

Events can also be added
to the newsletter
calendar. Links to the
event website on c2w.nl.
Price: € 700

Specifications

Max 100 words incl.

event name, intro,

url, event date,

location and

organiser