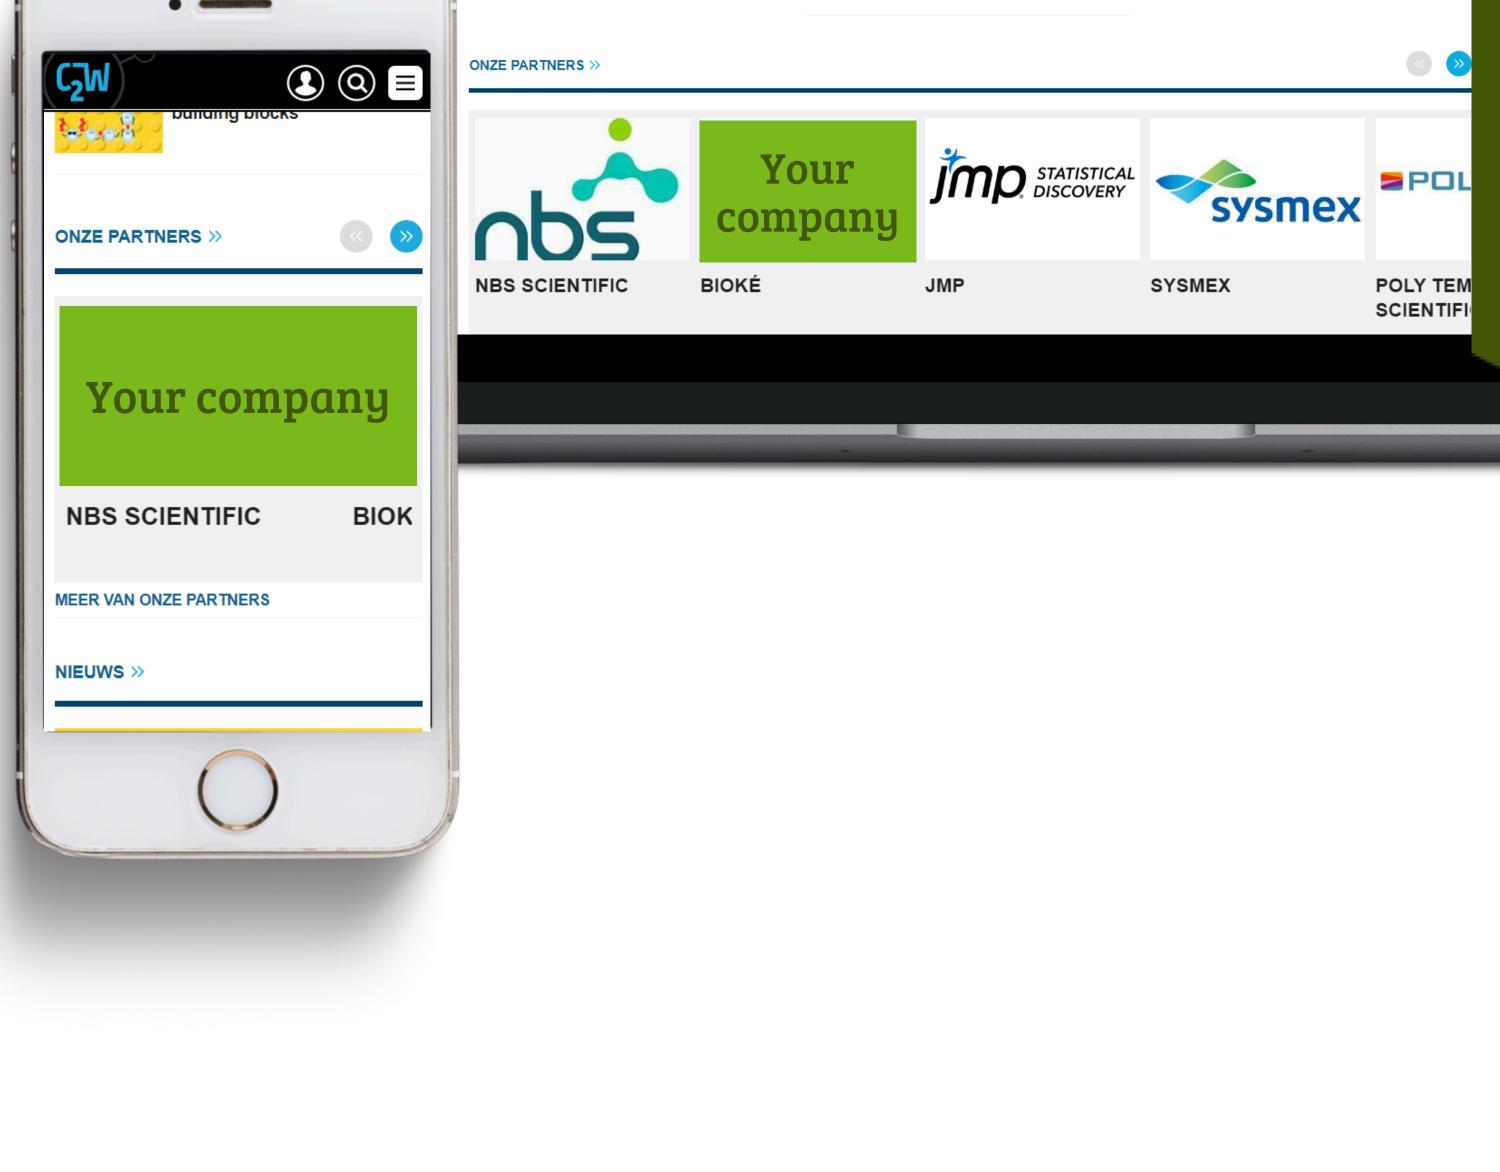

## Partner Scroller /

## Business directory online

The scroller is linked to the online business directory (c2w.nl/onze-partners), in which each partner provides a logo (high-res, 300x200 pixels, jpg or png), contact details (name, position, email address and phone number/mobile), web links and a piece of text of up to 150 words for the website, plus a 1-line intro/slogan (max 15 words). This also enables a partner to be featured as a clickable author in sold sponsored content/advertorials.

# Example Business directory online

The online business directory includes a logo (high-res, 300x200 pixels, jpg or png), contact details (name, position, email address and phone number/mobile), web links and a piece of text of up to 150 words, plus a 1-line intro/slogan (max 15 words)