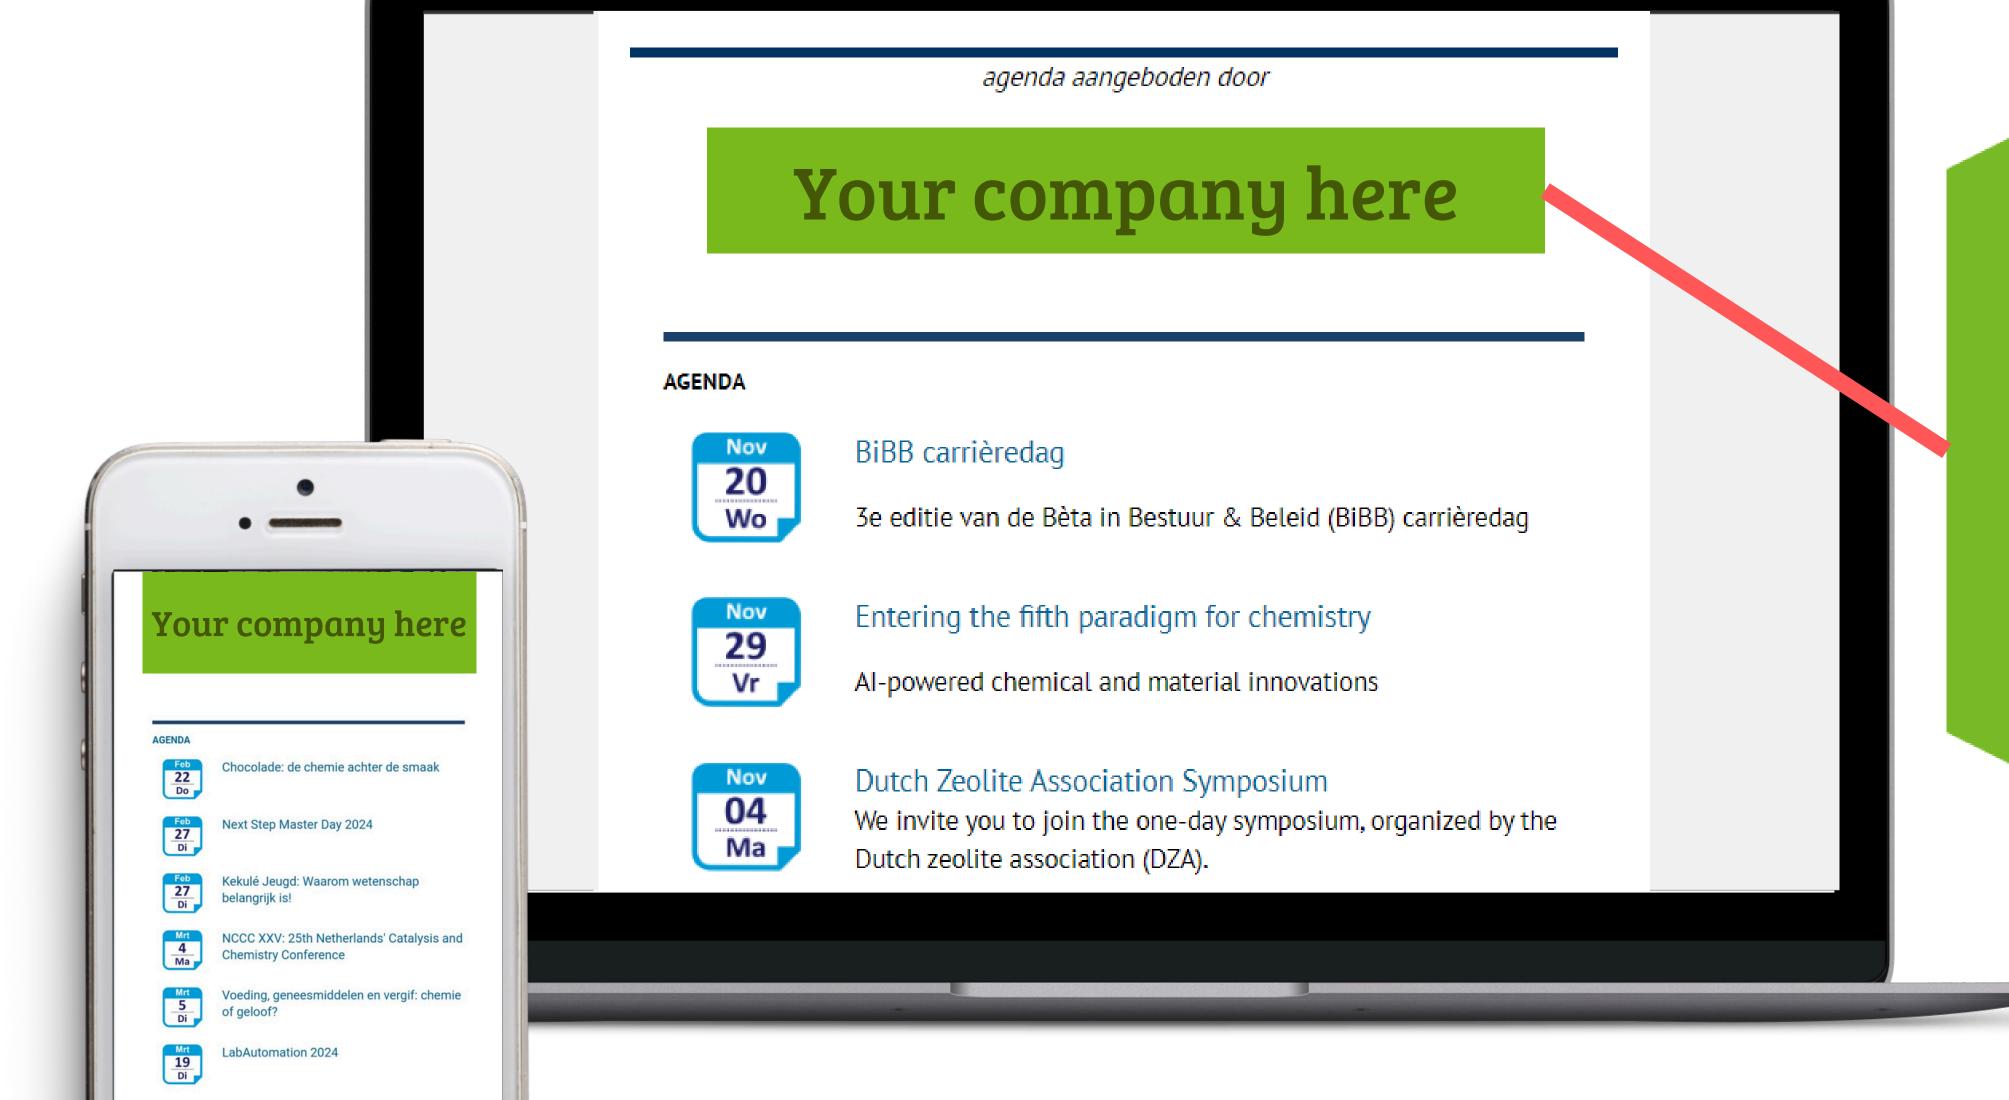

## Events

You can promote an event in the calendar.

The next 3-5 events are shown on the homepage and in our newsletter.

Price: € 700

Event
specifications
Max 100 words
including event name,
intro, url, event date,
location and
organiser

Sponsor the events calendar with a full banner above the calendar.

Format: 420x50 pixels

DAS

AGENDA

### Your event here

Topologische materialen

Chocolade: de chemie achter de smaak

Next Step Master Day 2024

## Events

Events can also be added
to the newsletter
calendar. Links to the
event website on c2w.nl.
Price: € 700

Specifications

Max 100 words incl.

event name, intro,

url, event date,

location and

organiser